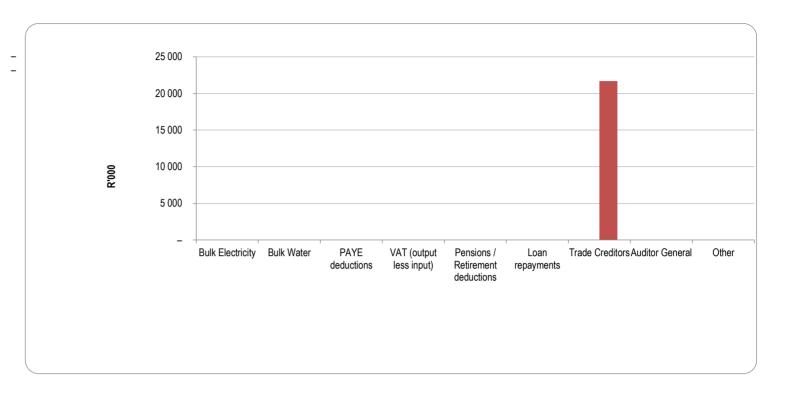

## Municipal adjustments budgets & supporting tables

mSCOA Version 6.7

**Click for Instructions!** 

Accountability

**Transparency** 

Information & service delivery