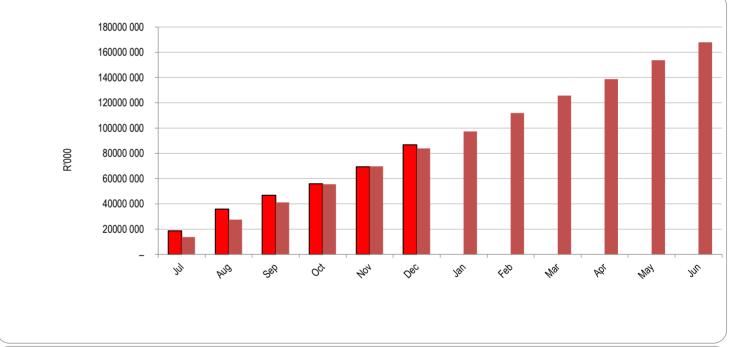

---|-----------|
|---------------------|--------------------|----------------|-----------|

|       | cozorza oupitur zx | •             |
|-------|--------------------|---------------|
| Month | YearTD actual      | YearTD budget |
| Jul   | 18 722             | 13 726        |
| Aug   | 35 835             | 27 586        |
| Sep   | 46 842             | 41 178        |
| Oct   | 55 950             | 55 572        |
| Nov   | 69 270             | 69 698        |
| Dec   | 86 739             | 83 958        |
| Jan   |                    | 97 417        |
| Feb   |                    | 111 944       |
| Mar   |                    | 125 670       |
| Apr   |                    | 138 729       |
| May   |                    | 153 656       |
| Jun   |                    | 167 916       |





2024/01/11 19:12:44

| Chart C3 Aged Consumer Debtors Analysis |           |            |            | 1           |             |             |              |          |
|-----------------------------------------|-----------|------------|------------|-------------|-------------|-------------|--------------|----------|
|                                         | 0-30 Days | 31-60 Days | 61-90 Days | 91-120 Days | 121-150 Dys | 151-180 Dys | 181 Dys-1 Yr | Over 1Yr |
| Budget Year 2023/                       | 16 659    | 11 100     | 9 755      | 8 510       | 8 990       | 6 188       | 6 685        | 181 986  |
| 2022/23                                 | 12 365    | 8 592      | 7 163      | 6 401       | 6 243       | 5 331       | 24 989       | 127 970  |

## Chart C4 Consumer Debto