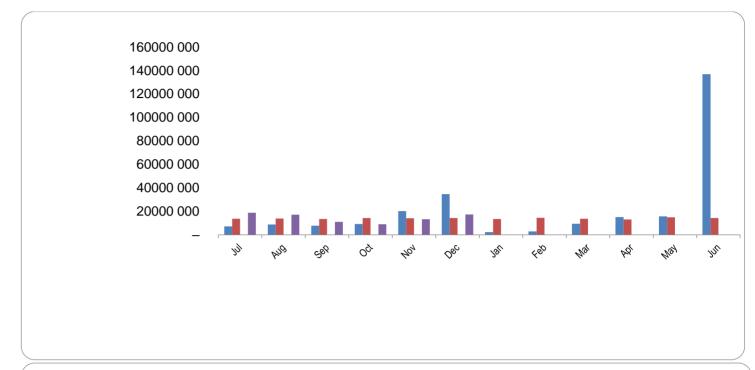

-----|-----------|
|---------------------|--------------------|----------------|-----------|

|       | cozorza oupitur zx | •             |
|-------|--------------------|---------------|
| Month | YearTD actual      | YearTD budget |
| Jul   | 18 722             | 13 726        |
| Aug   | 35 835             | 27 586        |
| Sep   | 46 842             | 41 178        |
| Oct   | 55 950             | 55 572        |
| Nov   | 69 270             | 69 698        |
| Dec   | 86 739             | 83 958        |
| Jan   |                    | 97 417        |
| Feb   |                    | 111 944       |
| Mar   |                    | 125 670       |
| Apr   |                    | 138 729       |
| May   |                    | 153 656       |
| Jun   |                    | 167 916       |





2024/01/11 19:12:44

| Chart C3 Aged Consumer Debtors Analysis |           |            |            | 1           |             |             |              |          |
|-----------------------------------------|-----------|------------|------------|-------------|-------------|-------------|--------------|----------|
|                                         | 0-30 Days | 31-60 Days | 61-90 Days | 91-120 Days | 121-150 Dys | 151-180 Dys | 181 Dys-1 Yr | Over 1Yr |
| Budget Year 2023/                       | 16 659    | 11 100     | 9 755      | 8 510       | 8 990       | 6 188       | 6 685        | 181 986  |
| 2022/23                                 | 12 365    | 8 592      | 7 163      | 6 401       | 6 243       | 5 331       | 24 989       | 127 970  |

## Chart C4 Consumer Deb