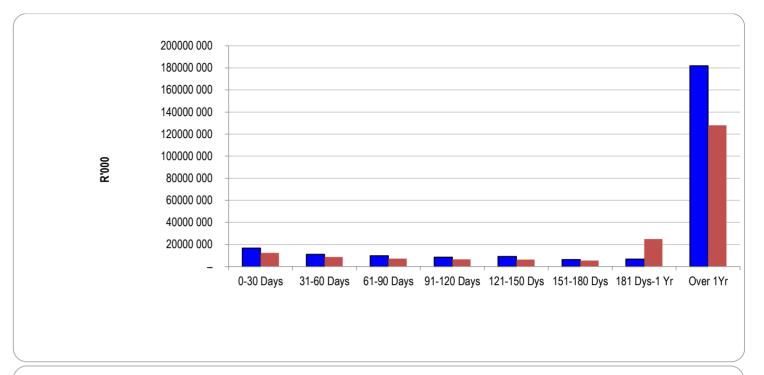

## Municipal adjustments budgets & supporting tables

mSCOA Version 6.7

**Click for Instructions!** 

Accountability

**Transparency** 

Information & service delivery